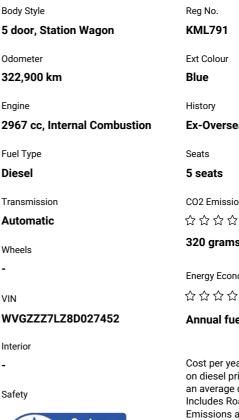

## 2007 Volkswagen Touareg V6 TDI

Based on 2023 VSRR rating

Ex-Overseas, 1 owner CO2 Emissions 320 grams/km Energy Economy  $\triangle \triangle \triangle \triangle \triangle \triangle \triangle$ Annual fuel cost of \$4,450 Cost per year is an estimate based

on diesel price of \$2.00 per litre and an average distance of 14000 km. Includes Road User Charges (RUC). Emissions and Energy Economy figures standardised to 3P WLTP.

Stock ID: 5489

Indicative repayments